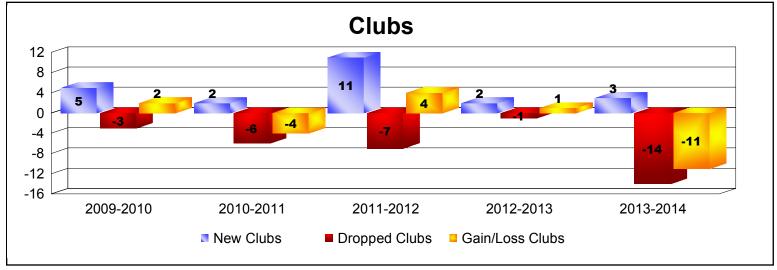

District 323 F1 As of June 2014 Cumulative

| Year      | New<br>Clubs | Dropped<br>Clubs | Gain/<br>Loss<br>Clubs | New<br>Members | Charter<br>Members | Reinstate<br>Members | Transfer<br>Members | Total<br>Member<br>Added | Total<br>Members<br>Dropped | Gain/<br>Loss<br>Members |
|-----------|--------------|------------------|------------------------|----------------|--------------------|----------------------|---------------------|--------------------------|-----------------------------|--------------------------|
| 2009-2010 | 5            | -3               | 2                      | 294            | 105                | 52                   | 6                   | 457                      | -384                        | 73                       |
| 2010-2011 | 2            | -6               | -4                     | 361            | 43                 | 19                   | 4                   | 427                      | -314                        | 113                      |
| 2011-2012 | 11           | -7               | 4                      | 450            | 225                | 17                   | 7                   | 699                      | -348                        | 351                      |
| 2012-2013 | 2            | -1               | 1                      | 301            | 42                 | 130                  | 4                   | 477                      | -599                        | -122                     |
| 2013-2014 | 3            | -14              | -11                    | 261            | 74                 | 73                   | 5                   | 413                      | -730                        | -317                     |
| Average   | 5            | -6               | -2                     | 333            | 98                 | 58                   | 5                   | 495                      | -475                        | 20                       |