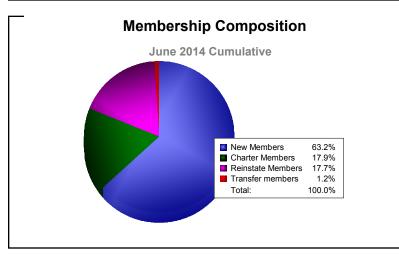

District 323 F1 As of June 2014 Cumulative

| Year      | New<br>Clubs | Dropped<br>Clubs | Gain/<br>Loss<br>Clubs | New<br>Members | Charter<br>Members | Reinstate<br>Members | Transfer<br>Members | Total<br>Member<br>Added | Total<br>Members<br>Dropped | Gain/<br>Loss<br>Members |
|-----------|--------------|------------------|------------------------|----------------|--------------------|----------------------|---------------------|--------------------------|-----------------------------|--------------------------|
| 2009-2010 | 5            | -3               | 2                      | 294            | 105                | 52                   | 6                   | 457                      | -384                        | 73                       |
| 2010-2011 | 2            | -6               | -4                     | 361            | 43                 | 19                   | 4                   | 427                      | -314                        | 113                      |
| 2011-2012 | 11           | -7               | 4                      | 450            | 225                | 17                   | 7                   | 699                      | -348                        | 351                      |
| 2012-2013 | 2            | -1               | 1                      | 301            | 42                 | 130                  | 4                   | 477                      | -599                        | -122                     |
| 2013-2014 | 3            | -14              | -11                    | 261            | 74                 | 73                   | 5                   | 413                      | -730                        | -317                     |
| Average   | 5            | -6               | -2                     | 333            | 98                 | 58                   | 5                   | 495                      | -475                        | 20                       |