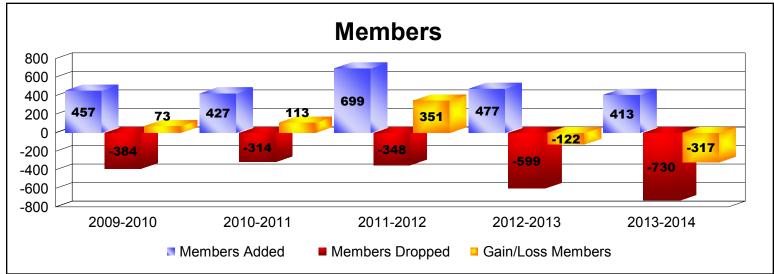

District 323 F1 As of June 2014 Cumulative

| Year      | New<br>Clubs | Dropped<br>Clubs | Gain/<br>Loss<br>Clubs | New<br>Members | Charter<br>Members | Reinstate<br>Members | Transfer<br>Members | Total<br>Member<br>Added | Total<br>Members<br>Dropped | Gain/<br>Loss<br>Members |
|-----------|--------------|------------------|------------------------|----------------|--------------------|----------------------|---------------------|--------------------------|-----------------------------|--------------------------|
| 2009-2010 | 5            | -3               | 2                      | 294            | 105                | 52                   | 6                   | 457                      | -384                        | 73                       |
| 2010-2011 | 2            | -6               | -4                     | 361            | 43                 | 19                   | 4                   | 427                      | -314                        | 113                      |
| 2011-2012 | 11           | -7               | 4                      | 450            | 225                | 17                   | 7                   | 699                      | -348                        | 351                      |
| 2012-2013 | 2            | -1               | 1                      | 301            | 42                 | 130                  | 4                   | 477                      | -599                        | -122                     |
| 2013-2014 | 3            | -14              | -11                    | 261            | 74                 | 73                   | 5                   | 413                      | -730                        | -317                     |
| Average   | 5            | -6               | -2                     | 333            | 98                 | 58                   | 5                   | 495                      | -475                        | 20                       |